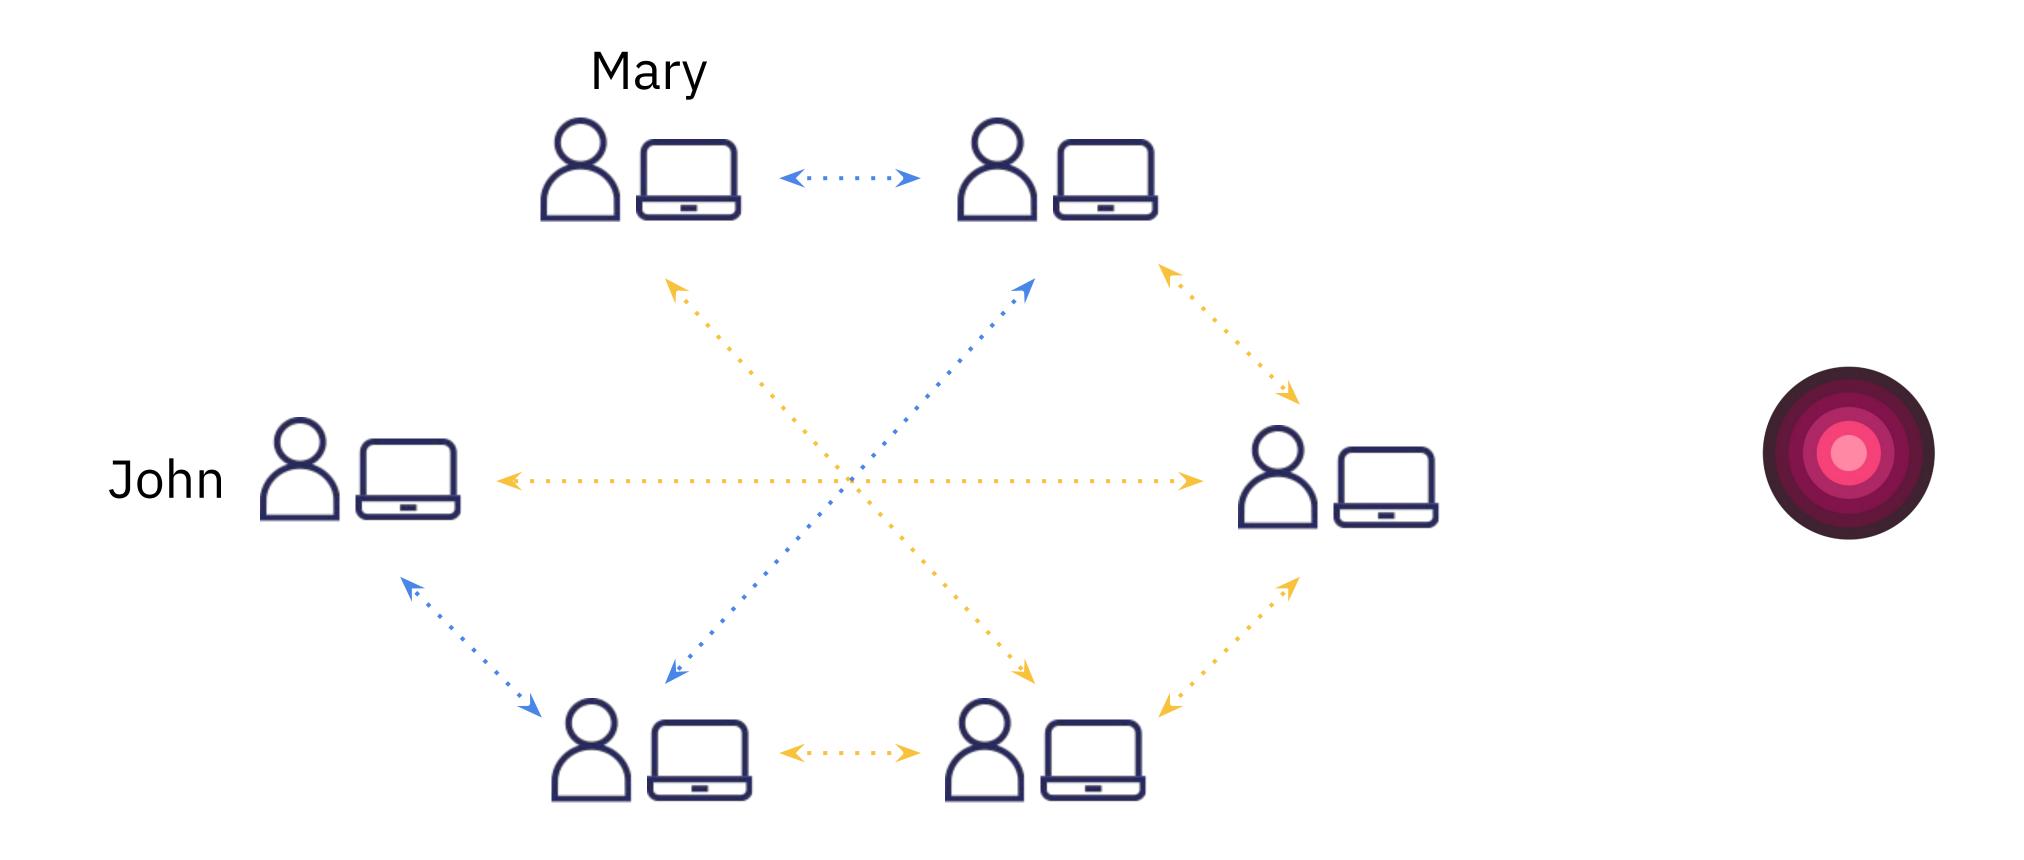

endine özgü dalış sırasında maksimum hızının anlık olarak saatte 360 km.'nin üzerine çıkabildiği tahmin edilmektedir. Bu hız

gökdoğanı hayvanlar âleminin en hızlı hayvanı yapmaktadır. Gökdoğanın üreme alanları arktik tundralardan dönencelere kadar çok geniş bir alanı kapsar. Kutup bölgeleri, çok yüksek dağlar ve tropikal yağmur ormanlarının dışında dünyanın her yerinde bulunur. (Devamı...)

#### Günün seçkin resmi







LILY HAY NEWMAN

SECURITY 11.17.2019 03:34 PM

#### How the Iranian Government Shut Off the Internet

After years of centralizing internet control, Iran pulled the plug on connectivity for nearly all of its citizens.





# The worst thing about censorship is

# What if there was a better way?

### Actually, there is!

#### Orbit Chat

### Distributed Chat



















#### Textile Photos

## Decentralized "Instagram"













## Textile Library Decentralize your app









#### IPFS Desktop

## Distributed "Dropbox"







### ipfs.io/ipfs/QmVMwssTZyMHr2ZHRbLwsC5rbZ9P8VGaLz2cuJLHpM3D2M



#### ipfs.io/ipfs/QmVMwssTZyMHr2ZHRbLwsC5rbZ9P8VGaLz2cuJLHpM3D2M



### ipfs://QmVMwssTZyMHr2ZHRbLwsC5rbZ9P8VGaLz2cuJLHpM3D2M



### ipfs://QmVMwssTZyMHr2ZHRbLwsC5rbZ9P8VGaLz2cuJLHpM3D2M



### ipfs://QmVMwssTZyMHr2ZHRbLwsC5rbZ9P8VGaLz2cuJLHpM3D2M



#### Publish Websites

### Distributed Websites







npmjs.com/package/xkcd-clone

github.com/hacdias/xkcd.hacdias.com

#### Distributed XKCD





#### Distributed Websites!



#### And many others...











Integrations & Collabs ....













# But... how does all of this work?

## IPFS is... distribu