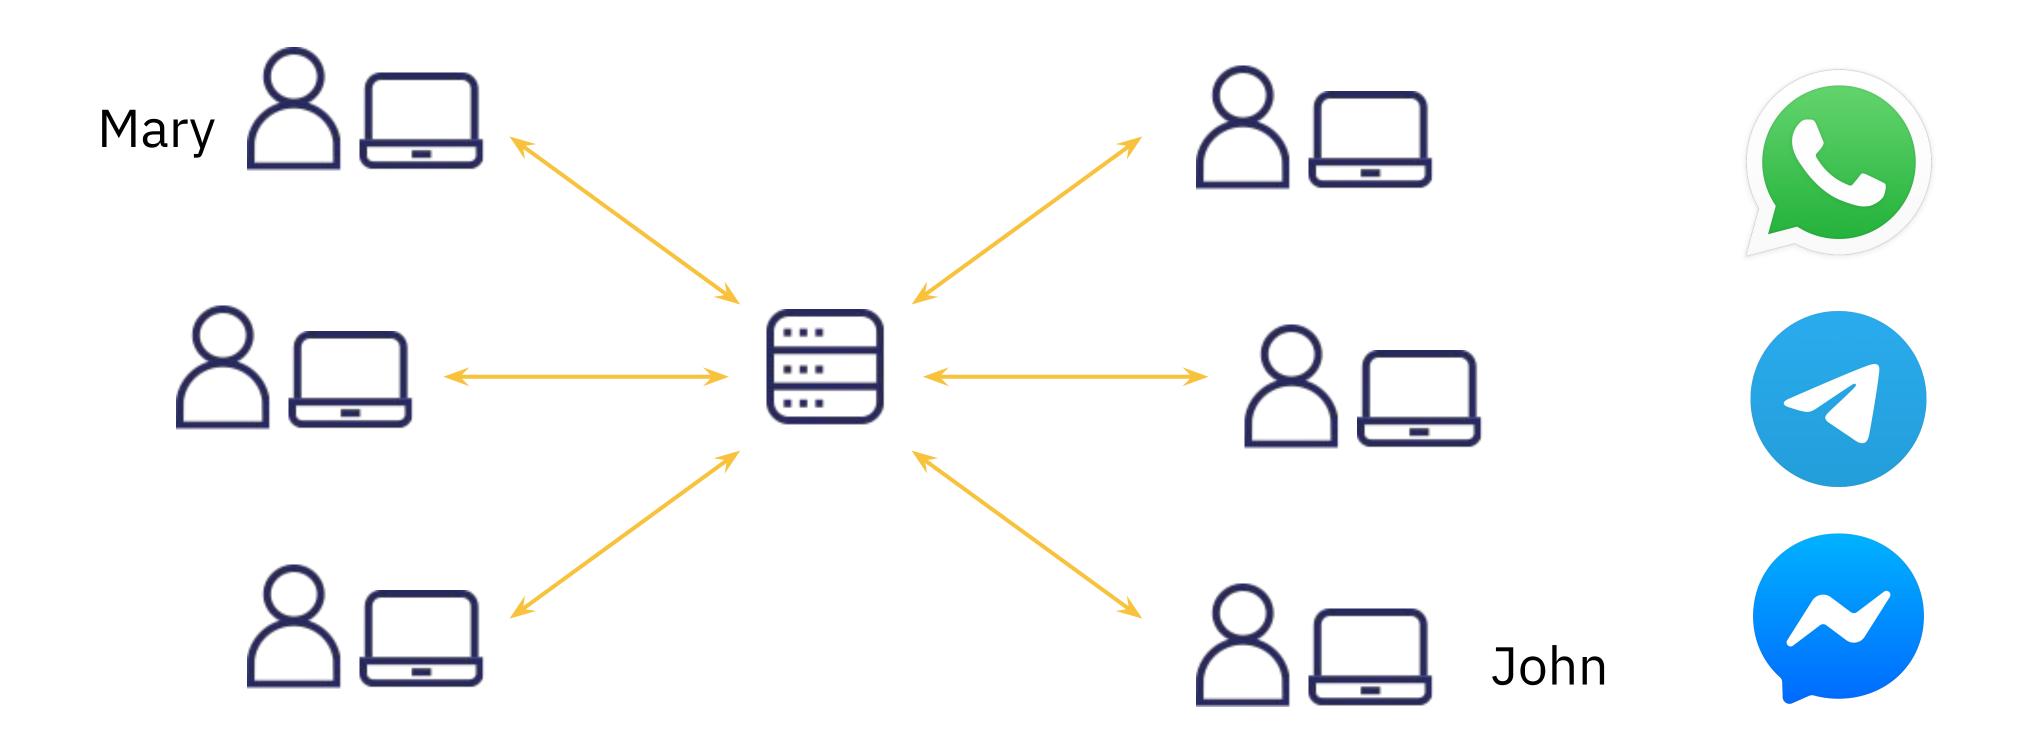

aptığı kendine özgü dalış sırasında maksimum hızının anlık olarak saatte 360 km.'nin üzerine çıkabildiği tahmin edilmektedir. Bu hız

gökdoğanı hayvanlar âleminin en hızlı hayvanı yapmaktadır. Gökdoğanın üreme alanları arktik tundralardan dönencelere kadar çok geniş bir alanı kapsar. Kutup bölgeleri, çok yüksek dağlar ve tropikal yağmur ormanlarının dışında dünyanın her yerinde bulunur. (Devamı...)

#### Günün seçkin resmi







LILY HAY NEWMAN

SECURITY 11.17.2019 03:34 PM

#### How the Iranian Government Shut Off the Internet

After years of centralizing internet control, Iran pulled the plug on connectivity for nearly all of its citizens.





# The worst thing about censorship is

# What if there was a better way?

### Actually, there is!

#### Orbit Chat

### Distributed Chat



















#### Textile Photos

## Decentralized "Instagram"













## Textile Library Decentralize your app









#### IPFS Desktop

## Distributed "Dropbox"







### ipfs.io/ipfs/QmVMwssTZyMHr2ZHRbLwsC5rbZ9P8VGaLz2cuJLHpM3D2M



#### ipfs.io/ipfs/QmVMwssTZyMHr2ZHRbLwsC5rbZ9P8VGaLz2cuJLHpM3D2M



### ipfs://QmVMwssTZyMHr2ZHRbLwsC5rbZ9P8VGaLz2cuJLHpM3D2M



### ipfs://QmVMwssTZyMHr2ZHRbLwsC5rbZ9P8VGaLz2cuJLHpM3D2M



### ipfs://QmVMwssTZyMHr2ZHRbLwsC5rbZ9P8VGaLz2cuJLHpM3D2M



#### Publish Websites

### Distributed Websites







npmjs.com/package/xkcd-clone

github.com/hacdias/xkcd.hacdias.com

#### Distributed XKCD





#### Distributed Websites!



#### And many others...











Integrations & Collabs ....













# But... how does all of this work?

## IPFS is...