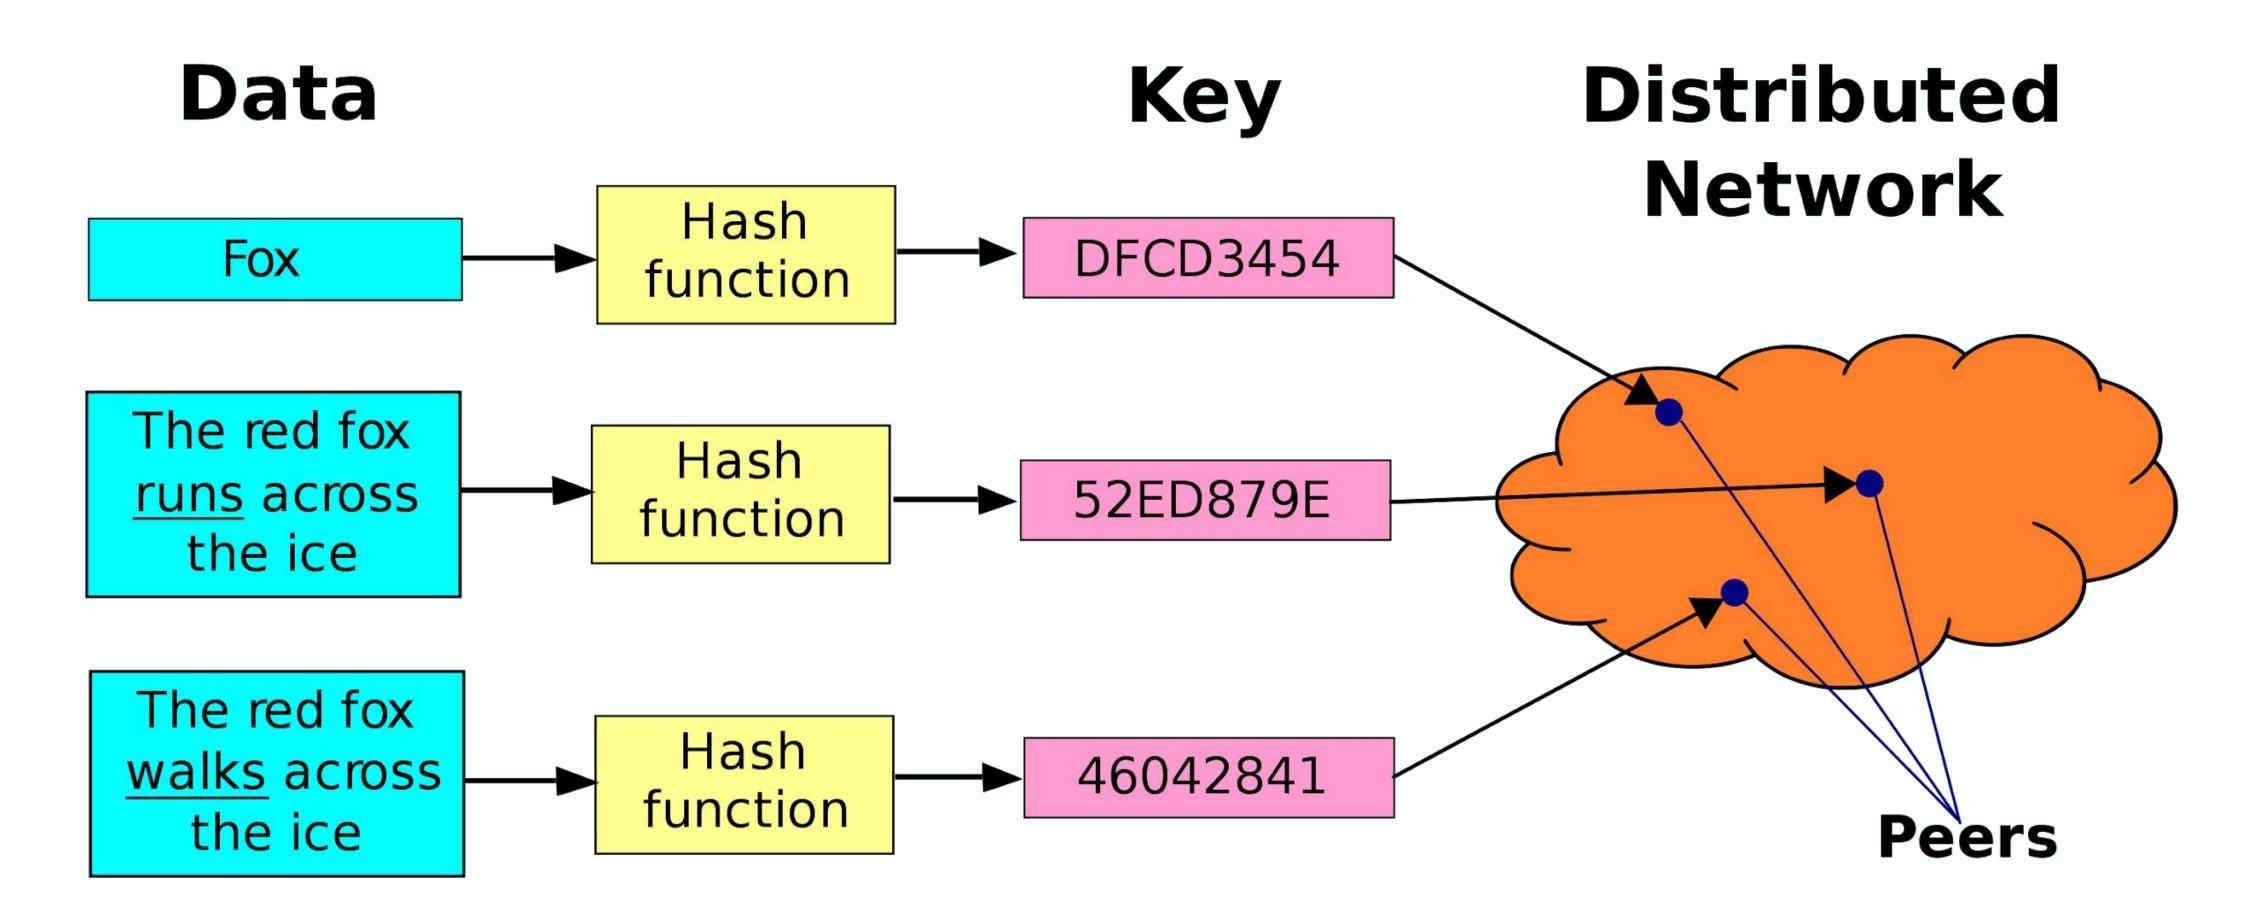

### IPFS is... content-addressed!

QmVMwssTZyMHr2ZH RbLwsC5rbZ9P8VGa Lz2cuJLHpM3D2M

### IPFS is... a DHT!