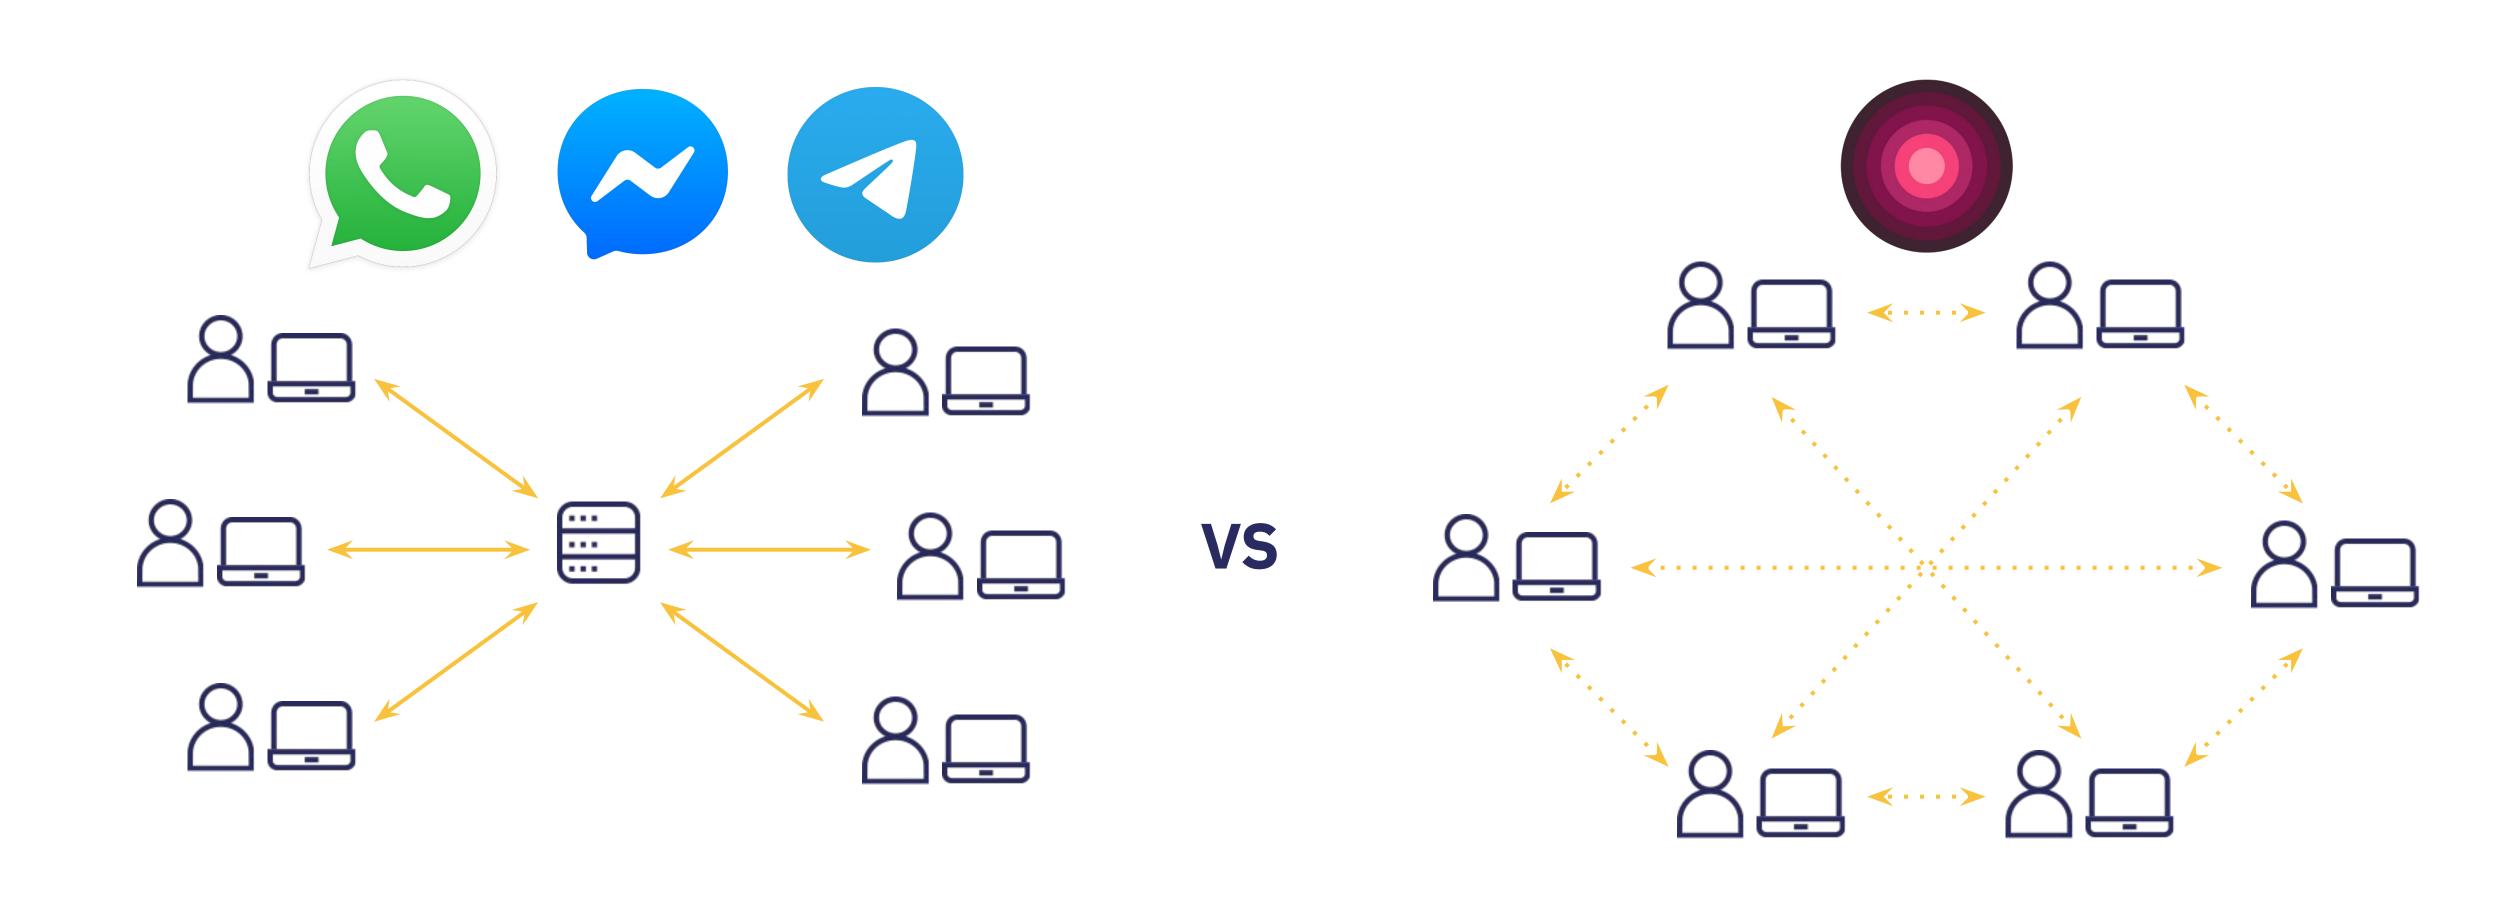

# The worst thing about censorship is

# What if there was a better way?

### Actually, there is!

### Distributed Chat