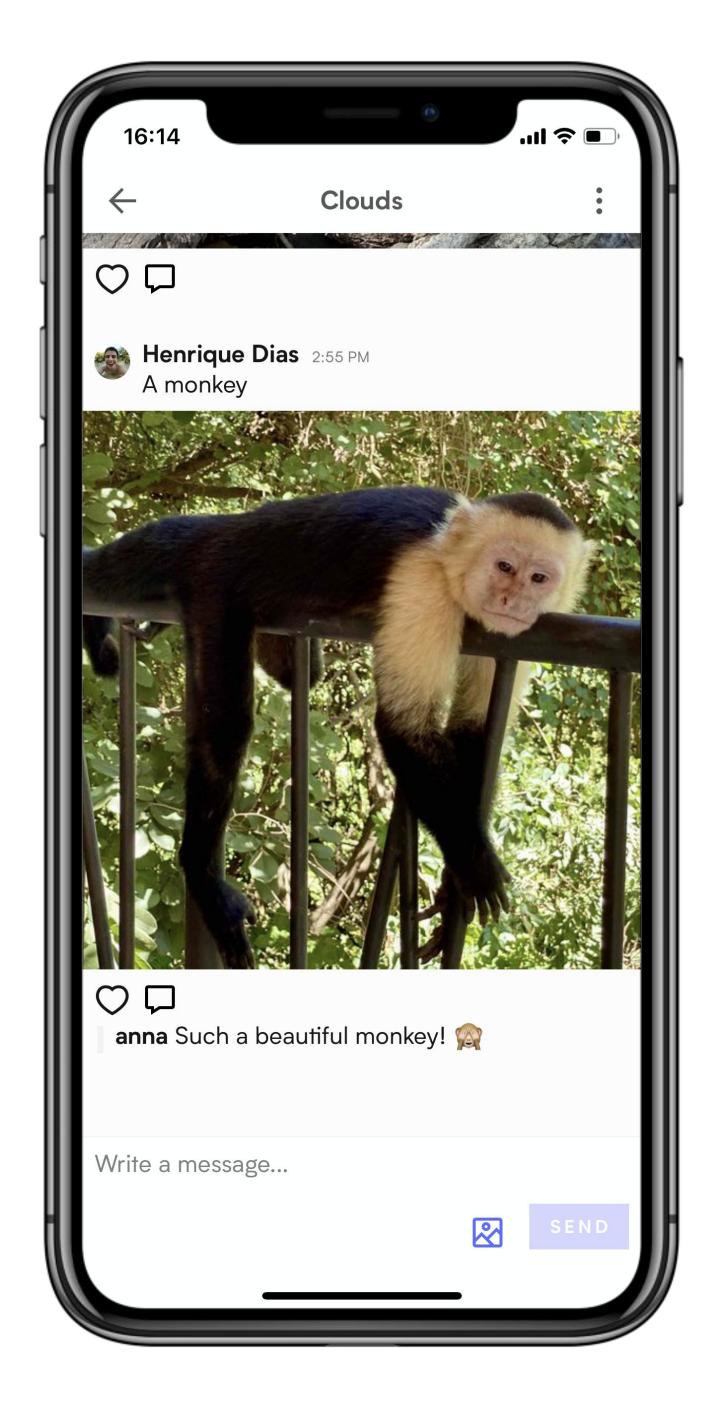

e 360 km.'nin üzerine çıkabildiği tahmin edilmektedir. Bu hız

gökdoğanı hayvanlar âleminin en hızlı hayvanı yapmaktadır. Gökdoğanın üreme alanları arktik tundralardan dönencelere kadar çok geniş bir alanı kapsar. Kutup bölgeleri, çok yüksek dağlar ve tropikal yağmur ormanlarının dışında dünyanın her yerinde bulunur. (Devamı...)

#### Günün seçkin resmi







LILY HAY NEWMAN

SECURITY 11.17.2019 03:34 PM

#### How the Iranian Government Shut Off the Internet

After years of centralizing internet control, Iran pulled the plug on connectivity for nearly all of its citizens.





# The worst thing about censorship is

# What if there was a better way?

### Actually, there is!

#### Orbit Chat

### Distributed Chat



















#### Textile Photos

## Decentralized "Instagram"













## Textile Library Decentralize your app









#### IPFS Desktop

## Distributed "Dropbox"







### ipfs.io/ipfs/QmVMwssTZyMHr2ZHRbLwsC5rbZ9P8VGaLz2cuJLHpM3D2M



#### ipfs.io/ipfs/QmVMwssTZyMHr2ZHRbLwsC5rbZ9P8VGaLz2cuJLHpM3D2M



### ipfs://QmVMwssTZyMHr2ZHRbLwsC5rbZ9P8VGaLz2cuJLHpM3D2M



### ipfs://QmVMwssTZyMHr2ZHRbLwsC5rbZ9P8VGaLz2cuJLHpM3D2M



### ipfs://QmVMwssTZyMHr2ZHRbLwsC5rbZ9P8VGaLz2cuJLHpM3D2M



#### Publish Websites

### Distributed Websites







npmjs.com/package/xkcd-clone

github.com/hacdias/xkcd.hacdias.com

#### Distributed XKCD





#### Distributed Websites!



#### And many others...











Integrations & Collabs ....













# But... how does all of this work?

## IPFS is... distributed!



### IPFS is... content-addressed!



QmVMwssTZyMHr2ZH R