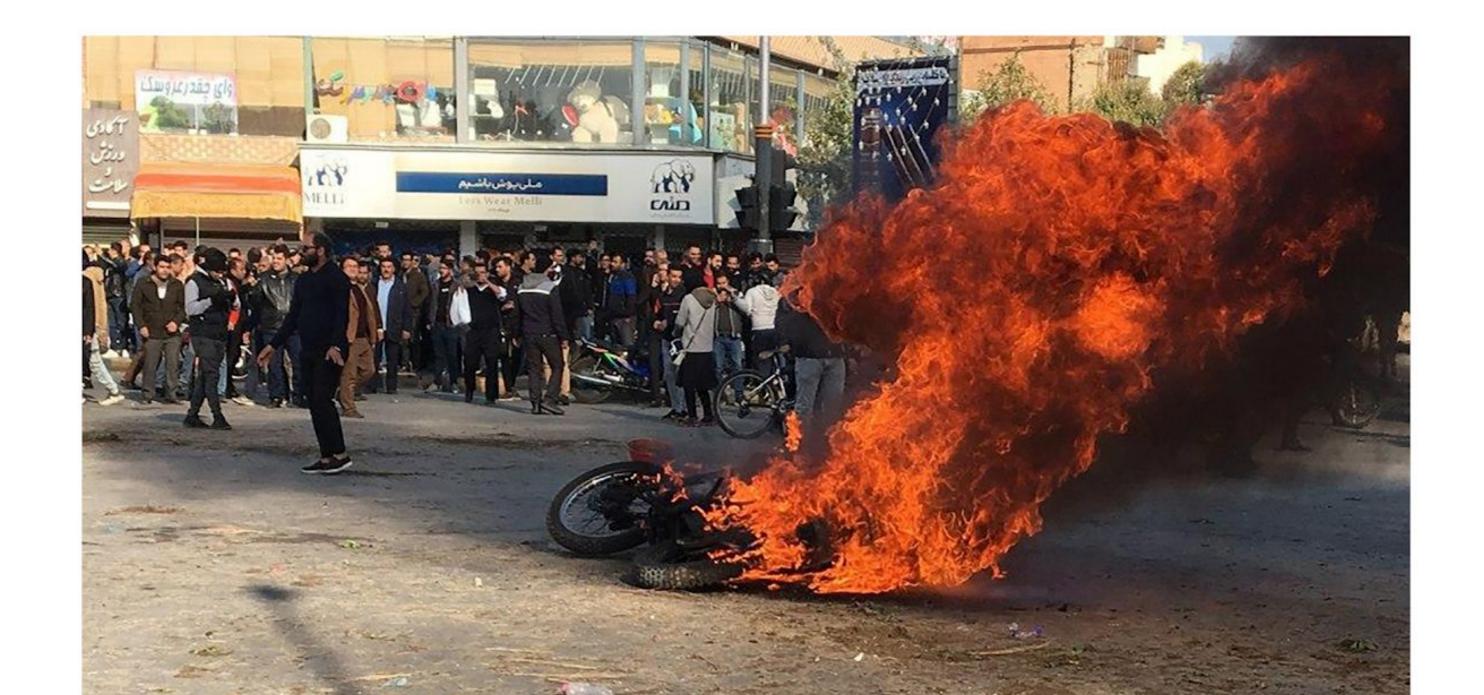

#### How the Iranian Government Shut Off the Internet

After years of centralizing internet control, Iran pulled the plug on connectivity for nearly all of its citizens.