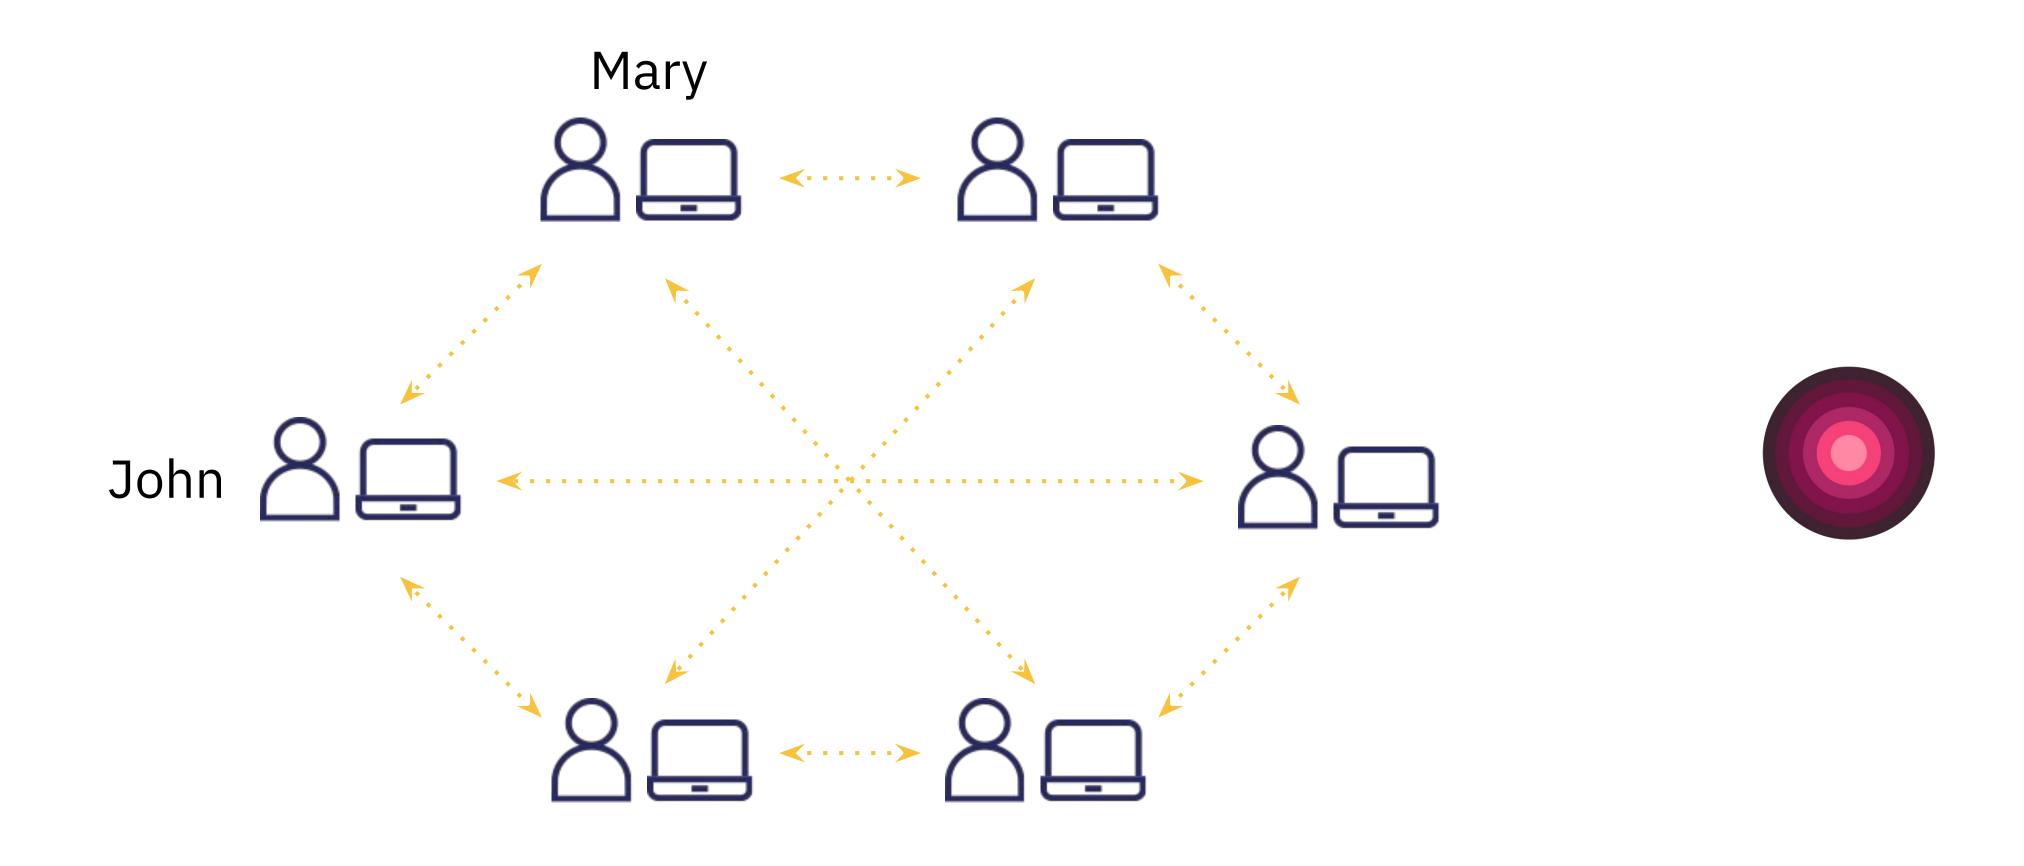

# What if there was a better way?

### Actually, there is!

## IPFS is... distributed!