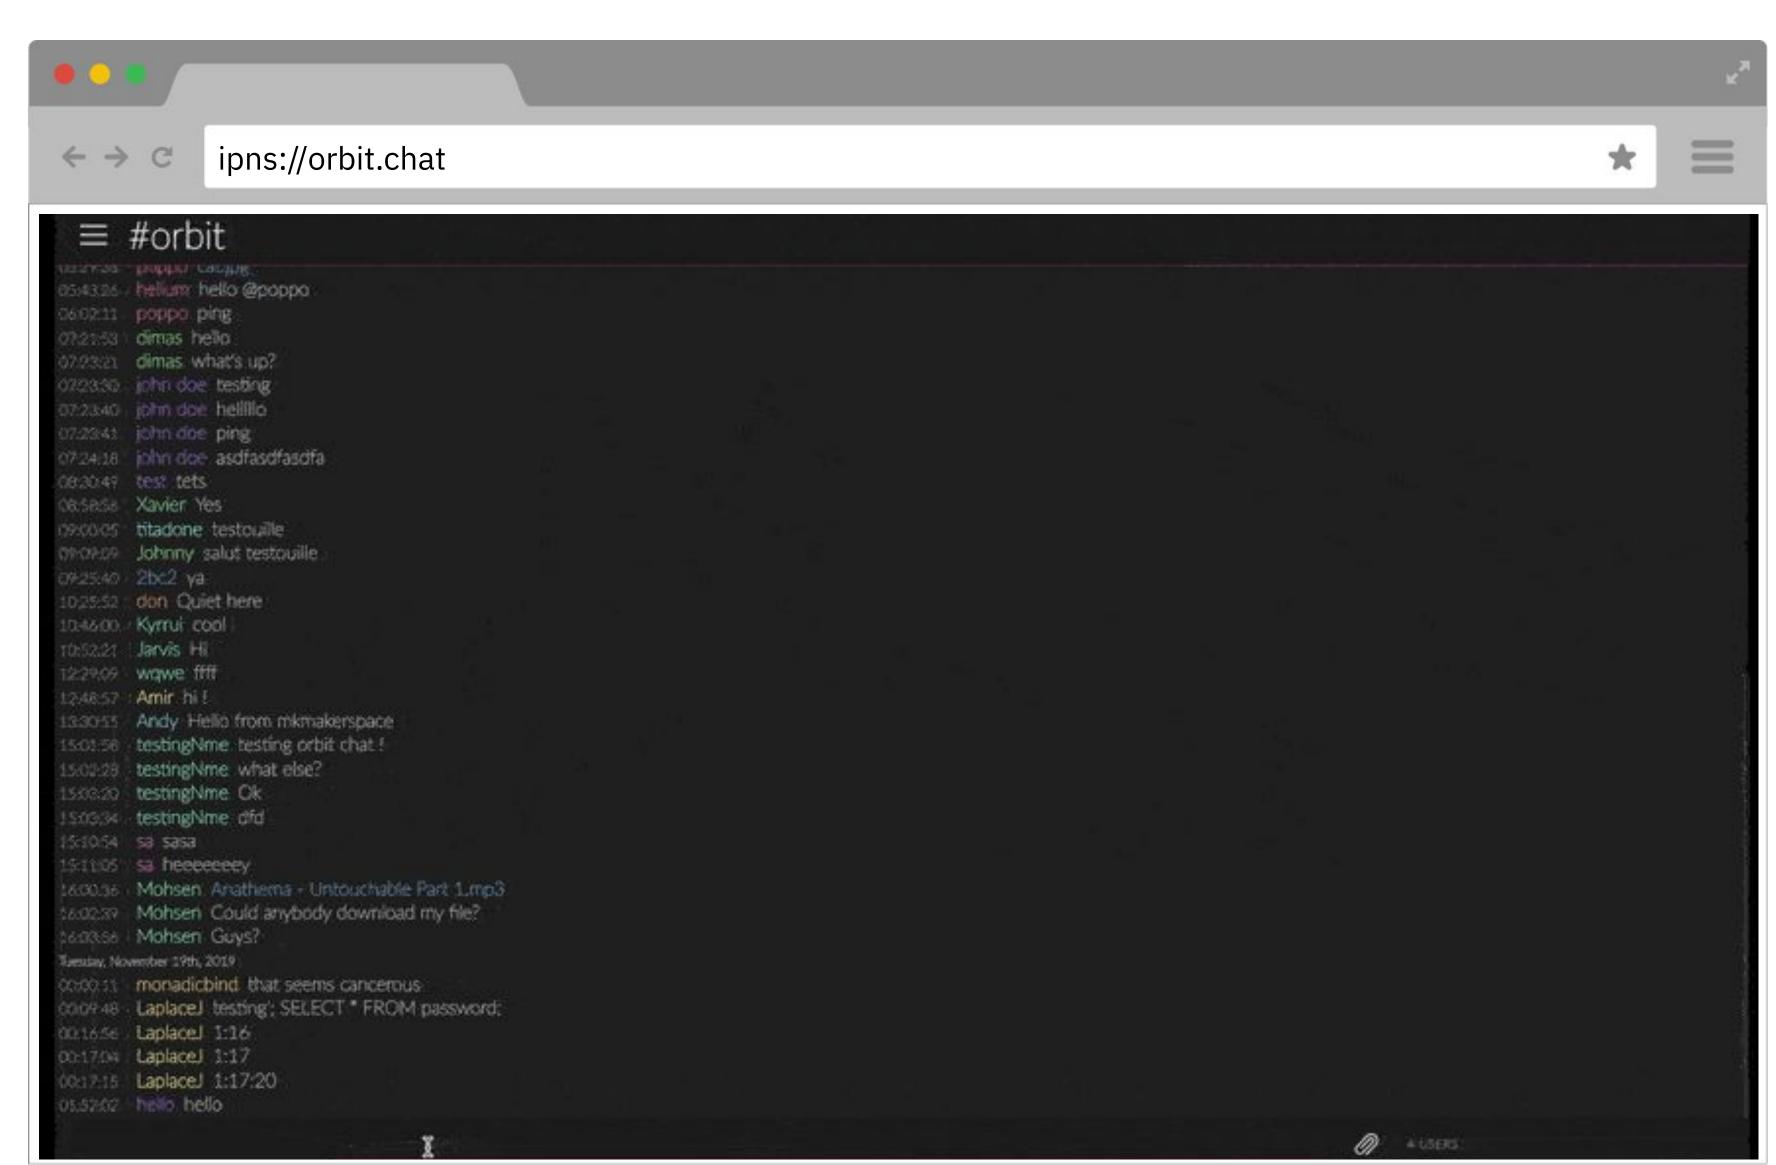

yaptığı kendine özgü dalış sırasında maksimum hızının anlık olarak saatte 360 km.'nin üzerine çıkabildiği tahmin edilmektedir. Bu hız

gökdoğanı hayvanlar âleminin en hızlı hayvanı yapmaktadır. Gökdoğanın üreme alanları arktik tundralardan dönencelere kadar çok geniş bir alanı kapsar. Kutup bölgeleri, çok yüksek dağlar ve tropikal yağmur ormanlarının dışında dünyanın her yerinde bulunur. (Devamı...)

#### Günün seçkin resmi







LILY HAY NEWMAN

SECURITY 11.17.2019 03:34 PM

#### How the Iranian Government Shut Off the Internet

After years of centralizing internet control, Iran pulled the plug on connectivity for nearly all of its citizens.





# The worst thing about censorship is

# What if there was a better way?

### Actually, there is!

#### Orbit Chat

### Distributed Chat



















#### Textile Photos

## Decentralized "Instagram"













## Textile Library Decentralize your app









#### IPFS Desktop

## Distributed "Dropbox"







### ipfs.io/ipfs/QmVMwssTZyMHr2ZHRbLwsC5rbZ9P8VGaLz2cuJLHpM3D2M



#### ipfs.io/ipfs/QmVMwssTZyMHr2ZHRbLwsC5rbZ9P8VGaLz2cuJLHpM3D2M



### ipfs://QmVMwssTZyMHr2ZHRbLwsC5rbZ9P8VGaLz2cuJLHpM3D2M



### ipfs://QmVMwssTZyMHr2ZHRbLwsC5rbZ9P8VGaLz2cuJLHpM3D2M



### ipfs://QmVMwssTZyMHr2ZHRbLwsC5rbZ9P8VGaLz2cuJLHpM3D2M



#### Publish Websites

### Distributed Websites







npmjs.com/package/xkcd-clone

github.com/hacdias/xkcd.hacdias.com

#### Distributed XKCD





#### Distributed Websites!



#### And many others...











Integrations & Collabs ....













# But... how does all of this work?

## IPFS is..