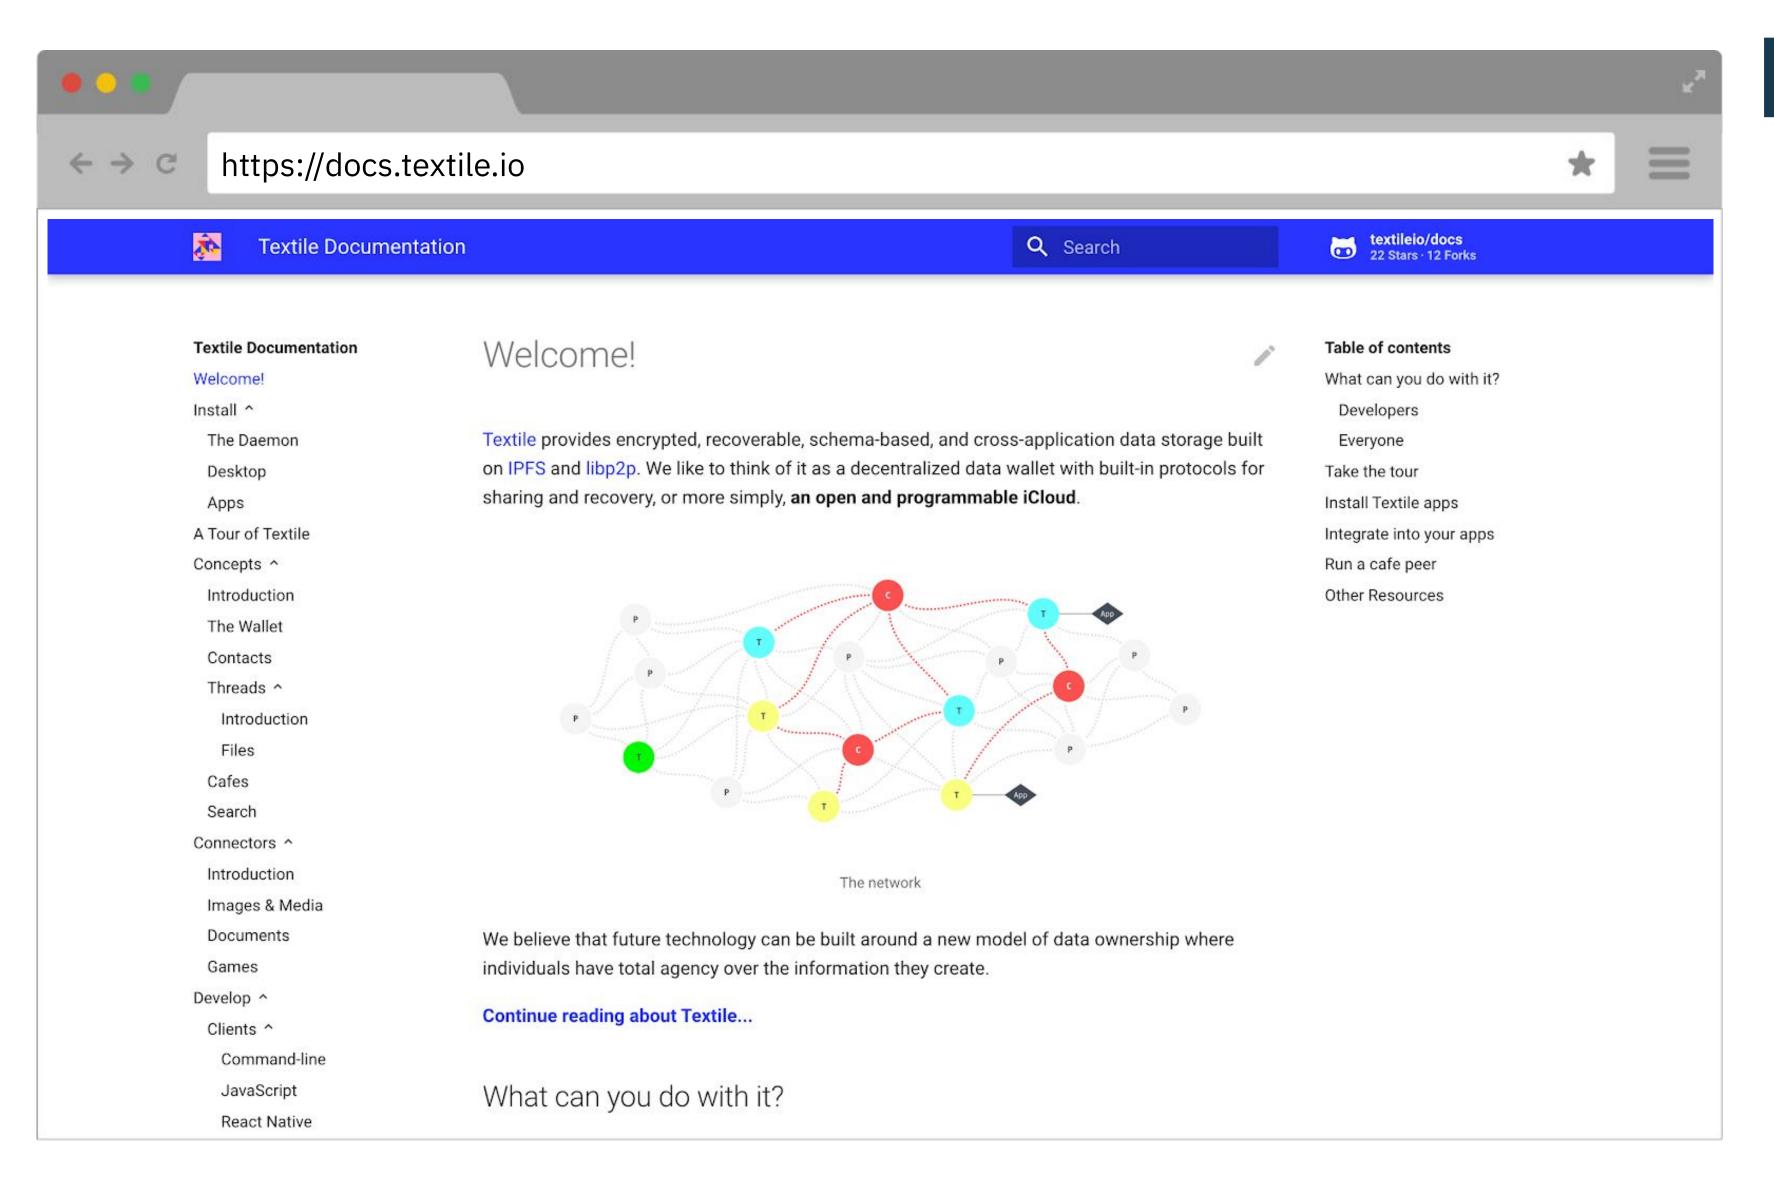

360 km.'nin üzerine çıkabildiği tahmin edilmektedir. Bu hız

gökdoğanı hayvanlar âleminin en hızlı hayvanı yapmaktadır. Gökdoğanın üreme alanları arktik tundralardan dönencelere kadar çok geniş bir alanı kapsar. Kutup bölgeleri, çok yüksek dağlar ve tropikal yağmur ormanlarının dışında dünyanın her yerinde bulunur. (Devamı...)

#### Günün seçkin resmi







LILY HAY NEWMAN

SECURITY 11.17.2019 03:34 PM

#### How the Iranian Government Shut Off the Internet

After years of centralizing internet control, Iran pulled the plug on connectivity for nearly all of its citizens.





# The worst thing about censorship is

# What if there was a better way?

### Actually, there is!

#### Orbit Chat

### Distributed Chat



















#### Textile Photos

## Decentralized "Instagram"













## Textile Library Decentralize your app









#### IPFS Desktop

## Distributed "Dropbox"







### ipfs.io/ipfs/QmVMwssTZyMHr2ZHRbLwsC5rbZ9P8VGaLz2cuJLHpM3D2M



#### ipfs.io/ipfs/QmVMwssTZyMHr2ZHRbLwsC5rbZ9P8VGaLz2cuJLHpM3D2M



### ipfs://QmVMwssTZyMHr2ZHRbLwsC5rbZ9P8VGaLz2cuJLHpM3D2M



### ipfs://QmVMwssTZyMHr2ZHRbLwsC5rbZ9P8VGaLz2cuJLHpM3D2M



### ipfs://QmVMwssTZyMHr2ZHRbLwsC5rbZ9P8VGaLz2cuJLHpM3D2M



#### Publish Websites

### Distributed Websites







npmjs.com/package/xkcd-clone

github.com/hacdias/xkcd.hacdias.com

#### Distributed XKCD





#### Distributed Websites!



#### And many others...











Integrations & Collabs ....













# But... how does all of this work?

## IPFS is... distributed!



### IPFS is... content-addressed!



QmVMwssTZyMHr2ZH RbL